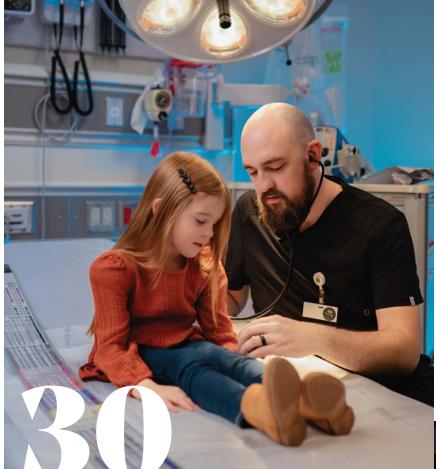

901 Burnett Drive, Mountain Home, AR • 870-425-9120 • www.ozarksurgicalgroup.com

axter Health has joined an elite group as one of only three medical institutions in Arkansas to receive the highest Pediatric Readiness designation from Arkansas Emergency Medical Services for Children (EMSC).

In January, the hospital announced that the Cline Emergency Center had been awarded the Gold Tier designation for Pediatric Readiness by EMSC's State Partnership Program, officially naming it a Pediatric Ready Hospital. This designation is given to health care institutions that provide the highest quality care for children in emergency situations.

"Cline Emergency Center has found a passion for improving pediatric care," said Sarah Dewey, RN, PECC. "All of the diligent work provided by our team—including respiratory, EMS, pharmacy,

med/surg, and OB/nursery—has allowed us to set a higher standard of care for our pediatric patients."