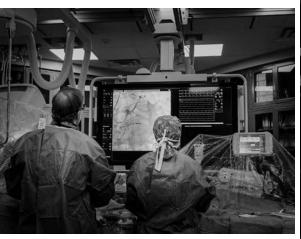

For the uninitiated, a cath lab is a hospital facility where minimally invasive procedures stabilize patients in various states of distress—from treating heart attacks to repairing faulty heart valves to performing

cardiothoracic and radiological procedures. Baxter Health's growing team of medical professionals must currently compete for space in the hospital's two dedicated cath labs and one hybrid cath lab, creating a logiam for patients in need of treatment.

Making matters worse, patients who need these procedures often don't have time to wait, Tobbia said, making the lack of capacity a life-or-death issue.

"If somebody's having a heart attack, for example, we can go through the radial artery or the femoral artery using the cath lab's X-ray-guided machinery," he said. "We pass catheters all the way up to the heart. Or, if their arteries are blocked in the leg, we can guide toward the carotid. If there's a blood clot or a blocked artery, we can unclog it using the cath lab.

"We do this day in and day out because we have a 24-hour STEMI program, an acute heart attack program. Anybody in the community who arrives within 90 minutes of a heart attack goes straight to the cath lab, where we save their life. Previously, these patients would have needed emergency