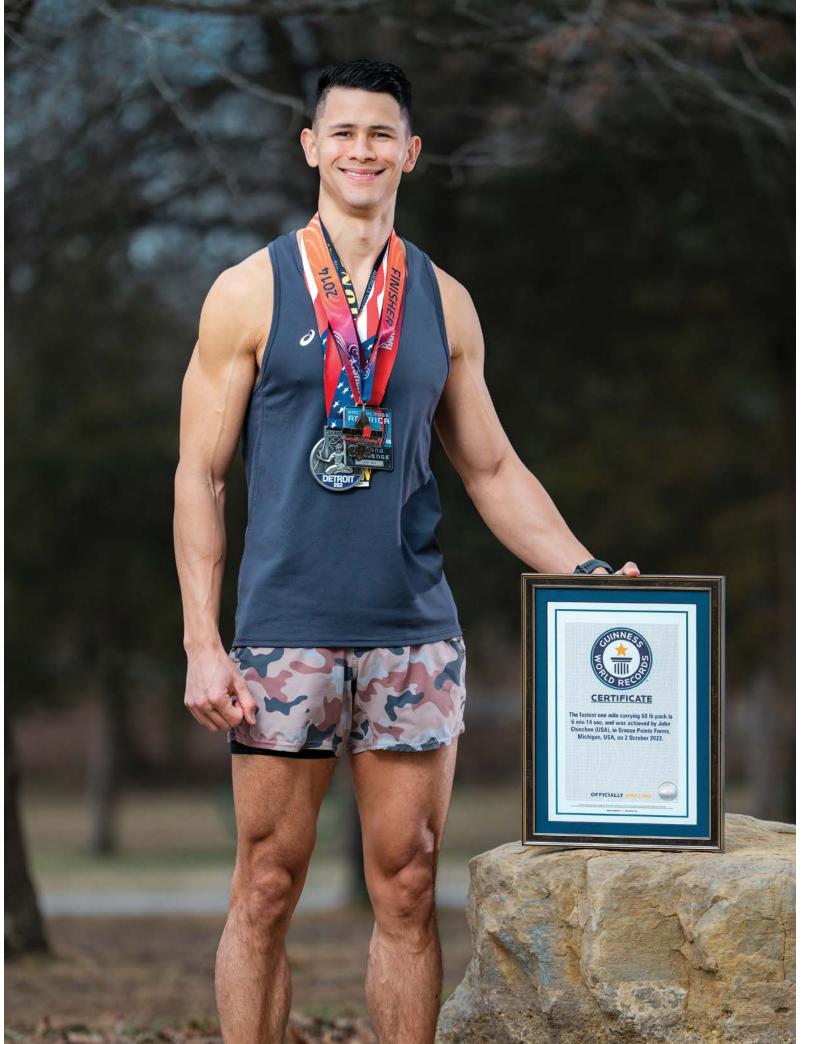

r. John Chinchen, a Baxter Health Cline Emergency Center physician, is a true modern-day Renaissance man. In addition to being a physician, the Michigan native holds a world record, served on a SWAT team, is a state champion shooter, an Ironman triathlete, a hockey player, an ultramarathoner, a husband and a fatherall by the age of 31.

Marathons eventually weren't challenging enough, so he moved on to ultramarathons, completing 50-mile races. And then there's his world record—in 2022, he set a Guinness World Record for the fastest mile run while carrying a 60-pound rucksack, clocking in at 6:14. A British paratrooper broke his record the following year.