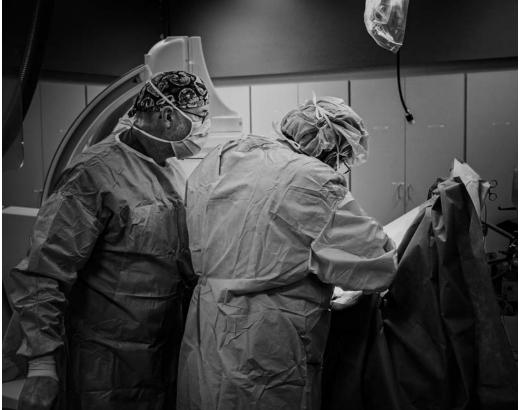

For the uninitiated, a cath lab is a hospital facility where minimally invasive procedures stabilize patients in various states of distress—from treating heart attacks to repairing faulty heart valves to performing

cardiothoracic and radiological procedures. Baxter Health's growing team of medical professionals must currently compete for space in the hospital's two dedicated cath labs and one hybrid cath lab, creating a logiam for patients in need of treatment.

Making matters worse, patients who need these procedures often don't have time to wait, Tobbia said, making the lack of capacity a life-or-death issue.

"If somebody's having a heart attack, for example, we can go through the radial artery or the femoral artery using the cath lab's X-ray-guided machinery," he said. "We pass catheters all the way up to the heart. Or, if their arteries are blocked in the leg, we can guide toward the carotid. If there's a blood clot or a blocked artery, we can unclog it using the cath lab.

"We do this day in and day out because we have a 24-hour STEMI program, an acute heart attack program. Anybody in the community who arrives within 90 minutes of a heart attack goes straight to the cath lab, where we save their life. Previously, these patients would have needed emergency