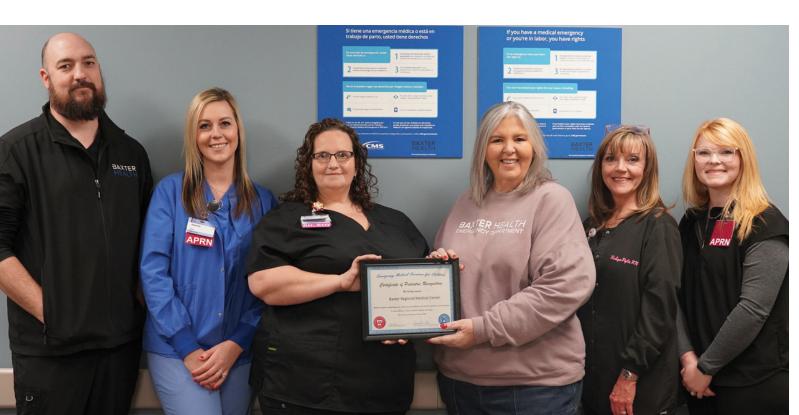

### A DECADE OF **EXCELLENCE**

BAXTER HEALTH EARNS INPATIENT QUALITY INCENTIVE AWARD FOR OVER 10 YEARS OF COMMITMENT TO HEALTH CARE EXCELLENCE

Baxter Health has been honored with the Inpatient Quality Incentive (IQI) Award by Arkansas Medicaid and the Arkansas Foundation for Medical Care (AFMC) in recognition of its ongoing commitment to improving health outcomes. This award celebrates Baxter Health's decadelong participation in the IQI program and its consistent efforts to enhance patient care for Arkansans.

Established in 2006 through

a partnership between Arkansas Medicaid, AFMC, and the Arkansas Hospital Association, the IQI program was designed to evaluate and improve hospital care quality across the state. Since its inception, Arkansas Medicaid has provided financial incentives to hospitals that demonstrate measurable improvements in patient health outcomes.

"Baxter Health is honored to receive the Inpatient Quality Incentive Award,"

said Rachel Gilbert, MSN, RN, VP/ Chief Nursing Officer. "This recognition reflects the dedication and hard work of our entire team, who consistently strive to provide the highest level of care to our patients. Together, we are committed to making a positive impact on the lives of those we serve at Baxter Health."

(Pictured from left) Tammy Penka, MSN, RN, Director of Quality, and Angel Strain, MSN, RN, Process Improvement/Implementation Specialist