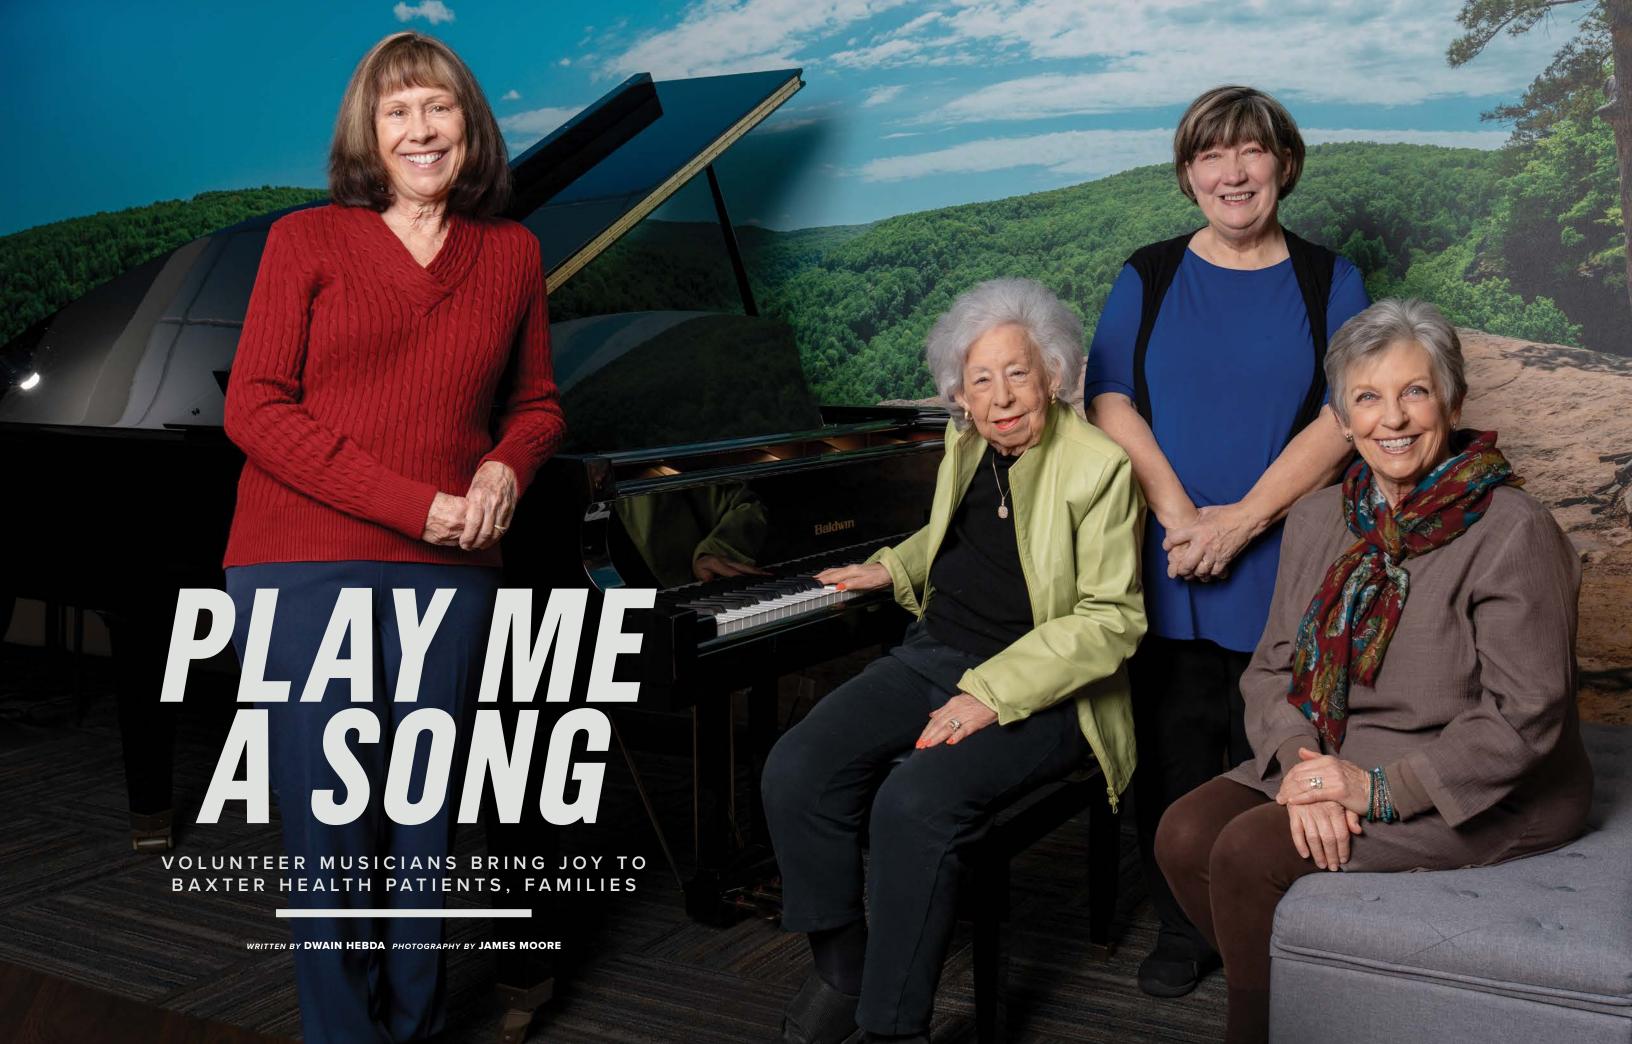

Just to see how it touches people's souls—to see how they react—it purges their feelings. A hospital can be a very sad place, and I've had people, even staff, come up to me and say, 'I was really sad, and this music lifted me up. Thank you so much for playing.' It just makes people happy." – Kate Rubadue

Of all the music that fills this region, one performance resonates deeply with its listeners. At regular intervals throughout the week, melodies drift through Baxter Health thanks to a dedicated group of volunteer musicians who play for the benefit of healers and those healing.

"I can't tell you how many times people have come up to me and shared a story about what I was playing and what it meant to them," said Jeannie Alley, who started the volunteer program. "They're so grateful for this ministry."

This wasn't just an idea—Alley was so convinced of the community's need for live music that she made a personal investment to help launch the program.

"I bought a piano in Springfield—a Baldwin grand, six feet three inches—and donated it to the hospital," she said, a note of pride in her voice. "A lot of people call it a baby grand, but it's not. It's a real grand."

As she predicted, word spread quickly. When she started recruiting musicians, she found no shortage of willing participants. People eagerly signed up for weekly time

"I started out just wanting to stay involved in music a little bit. I wasn't playing at church at the time, and I wasn't doing much of anything," said Betsy Johnson, a former music teacher. "When Jeannie asked me about coming to play and volunteering, I thought, 'Sure, I need something else to do.' But my goodness, it has evolved into so much more than that.

Kate Rubadue, a retired software engineer and Arkansas transplant, is another regular performer. A native Californian, she came to Mountain Home with a long history of volunteering in nursing homes and other care facilities, often incorporating music. She recently published a book about her experiences titled Blessed Moments as a Volunteer in Music Ministry.

The music ministry has also taken some unexpected turns. Debbie Fink, another volunteer musician, jumped at the chance to participate but wanted to contribute in her own way—by playing the harp instead of the piano.

As for the program's founder, Alley has had to cut back on her playing due to health issues. Still, she said she will continue to play as often as possible, knowing how much it means to those who hear it.